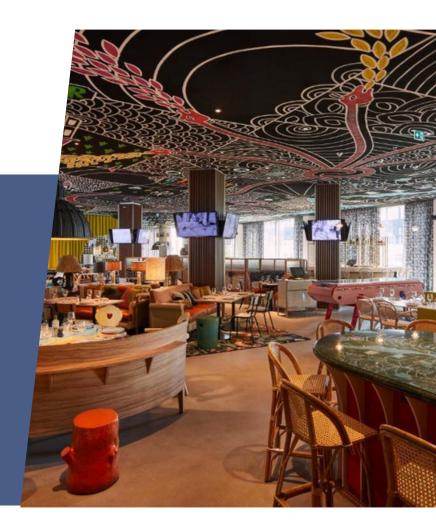

## Invesment PROPOSAL

The project is located in El Poblado.

Features of the hotel: 5.355 m2, 152 rooms each with an average area, 28 m2 distributed over nine levels, event room, co-work, restaurants, bar, boutique shop, rooftop, and sky pool.